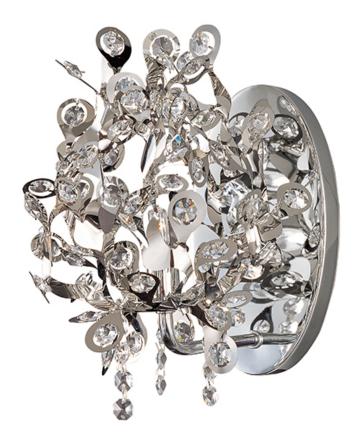

## PRODUCT DESCRIPTION

The Comet collection's Polished Chrome and thousands of Beveled Glass Crystals creates countless reflective surfaces that delicately and boldly illuminate with its xenon light source.

#### **FINISHES OPTION**

Polished Chrome (PC)

## GLASS

Beveled Crystal BC

#### MATERIAL

Stainless Steel, Crystal