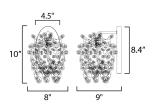

# **MEASUREMENTS**

DIMENSION : 8" W x 10" H x 9" Ext MAX OAH : 10" OAH 4.5" W x 8.4" H

HANGING WEIGHT : 2.38 lb

LAMPING

INPUT VOLTAGE : 120V LUMENS : 500 Rated

BULB : 1 x 40W Xenon G9 , 40W Total

BULB INCLUDED : (Included)
DIMMABLE : Yes
COLOR\_TEMP : 2900K